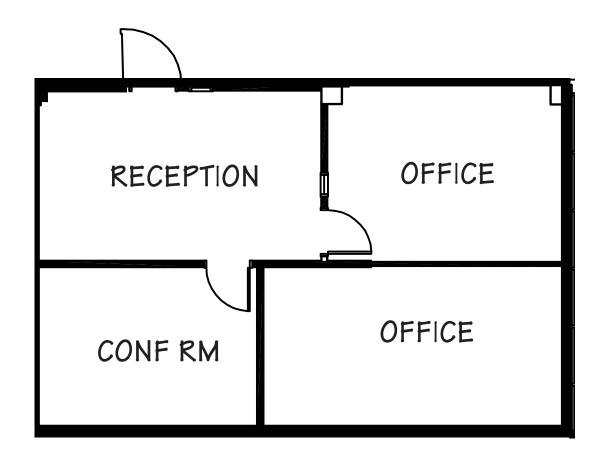

±977 SQ. FT.

**FEATURES:** 

- RECEPTION
- CONFERENCE ROOM
- TWO (2) OFFICES
- SECOND FLOOR OFFICE SUITE

FOR ADDITIONAL INFORMATION OR TO SCHEDULE A TOUR PLEASE CONTACT

John Quatrini Associate Broker C 602.859.0506 john@shellcommercial.com

977± SF

## **NOT TO SCALE**