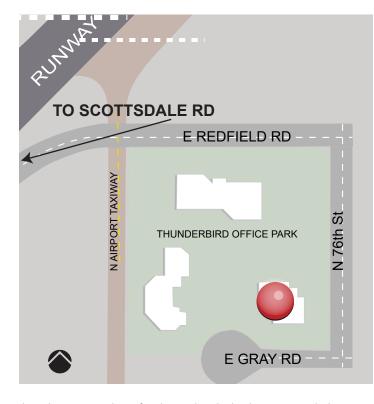

±977 SQ. FT.

**FEATURES:** 

- RECEPTION
- CONFERENCE ROOM
- TWO (2) OFFICES
- SECOND FLOOR OFFICE SUITE

FOR ADDITIONAL INFORMATION OR TO SCHEDULE A TOUR PLEASE CONTACT



John Quatrini Associate Broker C 602.859.0506 john@shellcommercial.com



Suzanne Enright
Senior Associate
C 602.471.2981
suzanne@shellcommercial.com



Office 480.443.3992 www.shellcommercial.com 16410 N 91st St| Suite 112 Scottsdale, AZ 85260









All information contained herein is subject to prior sales and leasing. This information has been secured from sources we believe to be reliable, but we make no representation or warranties, expressed or implied, as to the accuracy of this information.

977± SF





## **NOT TO SCALE**